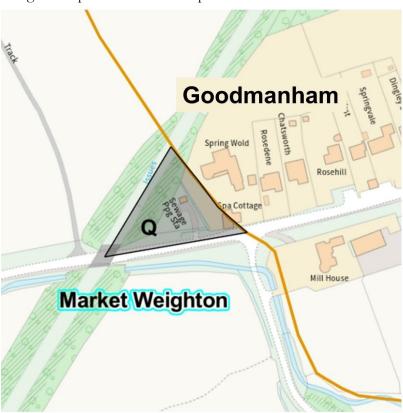

#### c. Parish boundaries

1. The boundary between Goodmanham and Market Weighton currently goes through the edge of a property, rather than following the property boundary. This should be realigned to prevent future complications in this area.

#### e. Draft recommendations

- 1. Increase the number of parish councillors for Goodmanham from 5 to 7.
- 2. Amend the boundary between Goodmanham and Market Weighton, such that Area Q becomes part of the parish of Goodmanham.